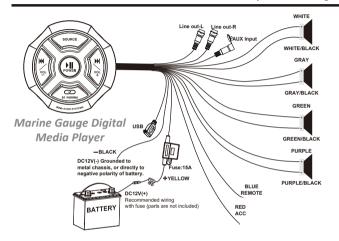

## **Power and Speaker Wiring**

#### Wire Color Description

| Yellow       | Battery (+), 12dc  |
|--------------|--------------------|
| Black        | Battery (-), Groun |
| Red          | ACC                |
| Blue         | REMOTE             |
| White        | CH1 (+)            |
| White/Black  | CH1 (-)            |
| Gray         | CH2 (+)            |
| Gray/Black   | CH2 (-)            |
| Green        | CH3 (+)            |
| Green/Black  | CH3 (-)            |
| Purple       | CH4 (+)            |
| Purple/Black | CH4 (-)            |
|              |                    |