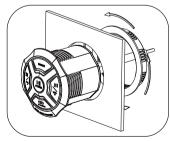

## MGR250B Installation Seamless Flush Mount

Size: 3.8" (96 mm) (Out Diameter) 3.0" (76 mm) (Cutout Diameter)

3.5" (89 mm) (Depth)

BOSS Audio Systems
3451 Lunar Court • Oxnard, CA 93030
www.bossaudio.com
805-751-4853 Customer Service
Tech Support: www.bossaudio.com/support