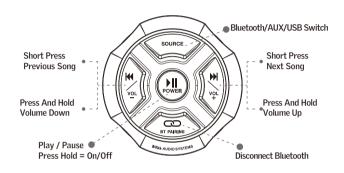

Connecting MGR250B to your device

- 1. Press and Hold ► for three seconds until power indicator lights Blue.
- 2. The system will automatically go into pairing mode. The power indicator will turn Blue and the Bluetooth indicator will blink Blue while waiting for Bluetooth connection. Please be sure that Bluetooth is turned ON on your device, select "Boss Audio MGR250B" on your device to connect the Bluetooth controller (if the Bluetooth controller is connected the light will turn to solid Blue).
- 3. When the device is out of Bluetooth range, Bluetooth will be disconnected automatically and automatically reconnect when detected in range again. (If not please just repeat steps 1 and 2).
- 4. Input mode indicator --- Blue light for Bluetooth, Red light for AUX In, and Purple light for USB.

## **Playing Music:**

- 1. Press and hold ► 3 seconds for Power ON or OFF
- 2. Short press ▶ to play music or pause
- 3. Short press **SOURCE** to switch Bluetooth mode/Aux-in mode /USB mode
- 4. Short press ▶ /+ for next track, press and hold ▶ /+ for volume up
- 5. Short press ◄ /- for previous track, press and hold ◄ /- for volume down
- 6. Press and hold BT PAIR for disconnect Bluetooth