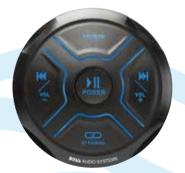

Connecting MGR250B to your device

- 1. Press and Hold ► for three seconds until power indicator lights Blue.
- 2. The system will automatically go into pairing mode. The power indicator will turn Blue and the Bluetooth indicator will blink Blue while waiting for Bluetooth connection. Please be sure that Bluetooth is turned ON on your device, select "Boss Audio MGR250B" on your device to connect the Bluetooth controller (if the Bluetooth controller is connected the light will turn to solid Blue).
- 3. When the device is out of Bluetooth range, Bluetooth will be disconnected automatically and automatically reconnect when detected in range again. (If not please just repeat steps 1 and 2).
- 4. Input mode indicator --- Blue light for Bluetooth, Red light for AUX In, and Purple light for USB.

## **Playing Music:**

- 1. Press and hold ► 3 seconds for Power ON or OFF
- 2. Short press ▶ to play music or pause
- 3. Short press **SOURCE** to switch Bluetooth mode/Aux-in mode /USB mode
- 4. Short press ▶ /+ for next track, press and hold ▶ /+ for volume up
- 5. Short press ◄ /- for previous track, press and hold ◄ /- for volume down
- 6. Press and hold BT PAIR for disconnect Bluetooth