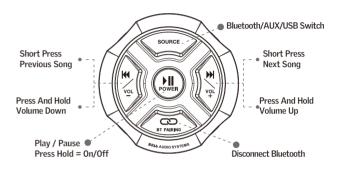

Connecting MGR150B to your device

- 1. Press and Hold ▶ for three seconds until power indicator lights Blue.
- 2. The system will automatically go into pairing mode. The power indicator will turn Blue and the Bluetooth indicator will blink Blue while waiting for Bluetooth connection. Please be sure that Bluetooth is turned ON on your device, select "Boss Audio MGR150B" on your device to connect the Bluetooth controller (if the Bluetooth controller is connected the light will turn to solid Blue).
- 3. When the device is out of Bluetooth range, Bluetooth will be disconnected automatically and automatically reconnect when detected in range again. (If not please just repeat steps 1 and 2).
- 4. Input mode indicator --- Blue light for Bluetooth, Red light for AUX In, and Purple light for USB.

## **Playing Music:**

- 1. Press and hold ► 3 seconds for Power ON or OFF
- 2. Short press ▶ to play music or pause
- 3. Short press **SOURCE** to switch Bluetooth mode/Aux-in mode /USB mode
- 4. Short press ▶ /+ for next track, press and hold ▶ /+ for volume up
- 5. Short press ◄ /- for previous track, press and hold ◄ /- for volume down
- 6. Press and hold BY PAIR for disconnect Bluetooth