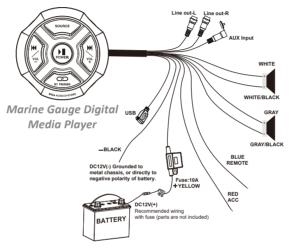

#### Power and Speaker Wiring

#### Wire Color Description

| Yellow      | Battery (+), 12dc   |
|-------------|---------------------|
| Black       | Battery (-), Ground |
| Red         | ACC                 |
| Blue        | REMOTE              |
| White       | CH1 (+)             |
| White/Black | CH1 (-)             |
| Gray        | CH2 (+)             |
| Gray/Black  | CH2 (-)             |