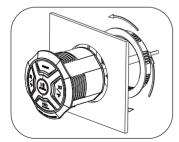

# MGR150B Installation Seamless Flush Mount

Size: 3.8" (96 mm) (Out Diameter) 3.0" (76 mm) (Cutout Diameter)

3.5" (89 mm) (Depth)

BOSS Audio Systems
3451 Lunar Court • Oxnard, CA 93030
www.bossaudio.com
805-751-4853 Customer Service
Tech Support: www.bossaudio.com/support

### Safety Considerations

While we have designed the mounting system to provide a safe and stable installation, it is important to remember these are objects that will be used in an environment that is extremely bumpy and turbulent. Please consider all possible scenarios where these will be placed and secured.