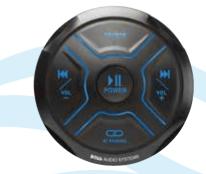

Connecting MGR150B to your device

- 1. Press and Hold ▶ for three seconds until power indicator lights Blue.
- 2. The system will automatically go into pairing mode. The power indicator will turn Blue and the Bluetooth indicator will blink Blue while waiting for Bluetooth connection. Please be sure that Bluetooth is turned ON on your device, select "Boss Audio MGR150B" on your device to connect the Bluetooth controller (if the Bluetooth controller is connected the light will turn to solid Blue).
- 3. When the device is out of Bluetooth range, Bluetooth will be disconnected automatically and automatically reconnect when detected in range again. (If not please just repeat steps 1 and 2).
- 4. Input mode indicator --- Blue light for Bluetooth, Red light for AUX In, and Purple light for USB.

## **Playing Music:**

- 1. Press and hold ► 3 seconds for Power ON or OFF
- 2. Short press ▶ to play music or pause
- 3. Short press **SOURCE** to switch Bluetooth mode/Aux-in mode /USB mode
- 4. Short press ▶ /+ for next track, press and hold ▶ /+ for volume up
- 5. Short press ◄ /- for previous track, press and hold ◄ /- for volume down
- 6. Press and hold BY PAIR for disconnect Bluetooth