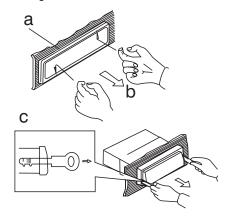

# Removing the unit

- a. Frame
- Insert fingers into the groove in the front of frame and pull out to remove the frame. (When re-attaching the frame, point the side with a groove down wards and attach it.)
- c. Insert the levers supplied with the unit into the grooves at both sides of the unit as shown in figure until they click. Pulling the levers makes it possible to remove the unit from the dashboard.

### Trim Plate Installation:

Push the trim plate against the chassis until it is fitted.

You must do this before you install the front panel, otherwise it can't be attached.