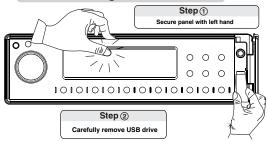

# 3. DETACHABLE CONTROL PANEL (D.C.P.)

Removing The Detachable Control Panel (D.C.P.).

- 1. Turn the power off
- 2. Press the D.C.P. release button
- 3. Remove the D.C.P.