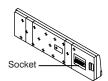

#### Note:

If the D.C.P is dirty, wipe off the dirt with soft, dry cloth only. And use a cotton swab soaked in isopropyl alcohol to clean the socket on the back of the D.C.P.