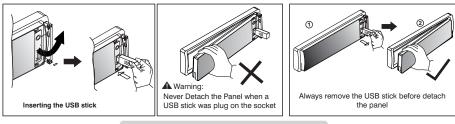

# 3. DETACHABLE CONTROL PANEL (D.C.P.)

Removing The Detachable Control Panel (D.C.P.).

- 1. Turn the power off
- 2. Press the D.C.P. release button
- 3. Remove the D.C.P.

#### CAUTION

- DO NOT insert the D.C.P from the left side. Doing so may damage it.
- The D.C.P can easily be damaged by shocks. After removing it, place it in a protective case and be careful not
  to drop it or subject it to strong shocks.
- When the release button is pressed and the D.C.P is unlocked, the car's vibrations may cause it to fall. To
  prevent damage to the D.C.P, always store it in a protective case after detaching it.
- The rear connector that connects the main unit and the D.C.P is an extremely important part. Be careful not to damage it by pressing on it with fingernails, pens, screwdrivers, etc.