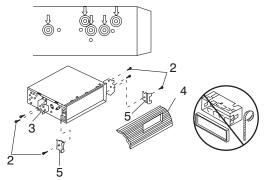

# 3. DETACHABLE CONTROL PANEL (D.C.P.)

Removing The Detachable Control Panel (D.C.P.).

- 1. Turn the power off
- 2. Press the D.C.P. release button
- 3. Remove the D.C.P.

# Attaching the DCP

- 1. Attach the panel at the right side first, with point B on the main unit touching point A on the D.C.P. (As shown on the diagram).
- 2. Then press the left side of D.C.P. onto the main unit until a "click" sound is heard.

#### CAUTION

- DO NOT insert the D.C.P from the left side. Doing so may damage it.
- The D.C.P can easily be damaged by shocks. After removing it, place it in a protective case and be careful not
  to drop it or subject it to strong shocks.
- When the release button is pressed and the D.C.P is unlocked, the car's vibrations may cause it to fall. To
  prevent damage to the D.C.P, always store it in a protective case after detaching it.
- The rear connector that connects the main unit and the D.C.P is an extremely important part. Be careful not to damage it by pressing on it with fingernails, pens, screwdrivers, etc.