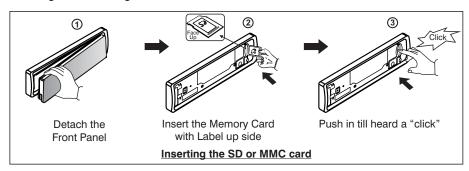

# 3. DETACHABLE CONTROL PANEL (D.C.P.)

Removing The Detachable Control Panel (D.C.P.).

- 1. Turn the power off
- 2. Press the D.C.P. release button
- 3. Remove the D.C.P.