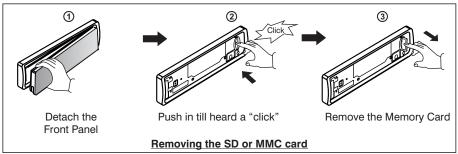

# 3. DETACHABLE CONTROL PANEL (D.C.P.)

Removing The Detachable Control Panel (D.C.P.).

- 1. Turn the power off
- 2. Press the D.C.P. release button
- 3. Remove the D.C.P.

# Attaching the DCP

- 1. Attach the panel at the right side first, with point B on the main unit touching point A on the D.C.P. (As shown on the diagram).
- 2. Then press the left side of D.C.P. onto the main unit until a "click" sound is heard.

#### CAUTION

- DO NOT insert the D.C.P from the left side. Doing so may damage it.
- The D.C.P can easily be damaged by shocks. After removing it, place it in a protective case and be careful not
  to drop it or subject it to strong shocks.
- When the release button is pressed and the D.C.P is unlocked, the car's vibrations may cause it to fall. To
  prevent damage to the D.C.P, always store it in a protective case after detaching it.
- The rear connector that connects the main unit and the D.C.P is an extremely important part. Be careful not to damage it by pressing on it with fingernails, pens, screwdrivers, etc.

#### Note:

If the D.C.P is dirty, wipe off the dirt with soft, dry cloth only. And use a cotton swab soaked in isopropyl alcohol to clean the socket on the back of the D.C.P.