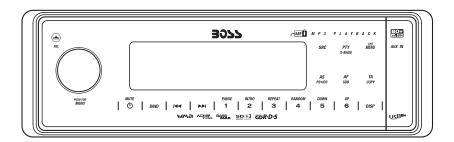

# 1. BUTTONS LOCATION AND FUNCTIONS

### 

- 1. Power Button / Mute Button
- Panel Release Button Audio Button/MP3 Enter Button

- Source Button
   Encoder Volume Knob
   Band Button/Search Button/ File Erase Button
   Subwoofer Button/AF Button
   Copy Button/ TA Button
   INBASS Button/PTY Button

- Note and the little state of the little s

- 11. Preset Memory Buttons
  12. Display Button
  13. USB Cover/Socket
  14. Tuning Up/Down & Track Up / Down Buttons
  15. System Menu Button
  16. Aux In Jack