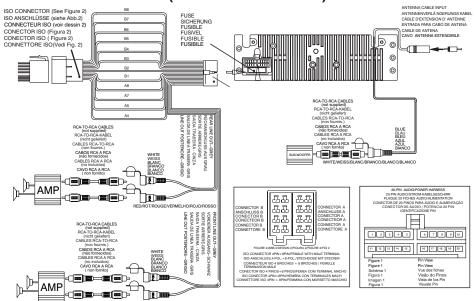

| PIN | WIRE COLOR   | FUNCTION/LABEL                |  |
|-----|--------------|-------------------------------|--|
| A4  | YELLOW       | CONSTANT 12 VOLTS             |  |
| A5  | BLUE         | POWER ANTENNA/REMOTE TURN ON  |  |
| A7  | RED          | IGNITION(ACC)                 |  |
| A8  | BLACK        | GROUND                        |  |
| B1  | VIOLET       | RIGHT REAR SPEAKER (+)        |  |
| B2  | VIOLET/BLACK | RIGHT REAR SPEAKER (-)        |  |
| B3  | GREY         | RIGHT FRONT SPEAKER (+)       |  |
| B4  | GREY/BLACK   | RIGHT FRONT SPEAKER (-)       |  |
| B5  | WHITE        | LEFT FRONT SPEAKER (+)        |  |
| B6  | WHITE/BLACK  | LEFT FRONT SPEAKER (-)        |  |
| 87  | GREEN        | LEFT REAR SPEAKER (+)         |  |
| B8  | GREEN/BLACK  | LEFT REAR SPEAKER (-)         |  |
| 1   | GREY/BLACK   | RIGHT FRONT SPEAKER (-)       |  |
| 2   | GREY         | RIGHT FRONT SPEAKER (+)       |  |
| 3   | VIOLET       | RIGHT REAR SPEAKER (+)        |  |
| 4   | VIOLET/BLACK | RIGHT REAR SPEAKER (-)        |  |
| 5   |              |                               |  |
| 6   | GREEN        | LEFT REAR SPEAKER (+)         |  |
| 7   | GREEN/BLACK  | LEFT REAR SPEAKER (-)         |  |
| 8   | RED          | IGNITION(ACC)                 |  |
| 9   | BLACK        | REAR PRE-AMP LINE OUT COMMON  |  |
| 10  | RED          | RIGHT REAR PRE-AMP LINE OUT   |  |
| 11  | WHITE        | LEFT FRONT SPEAKER (+)        |  |
| 12  | WHITE/BLACK  | LEFT FRONT SPEAKER (-)        |  |
| 13  |              |                               |  |
| 14  | BLUE         | POWER ANTENNA/REMOTE TURN ON  |  |
| 15  | YELLOW       | CONSTANT 12 VOLTS             |  |
| 16  | BLACK        | CHASSIS GROUND                |  |
| 17  | WHITE        | LEFT FRONT PRE-AMP LINE OUT   |  |
| 18  | RED          | RIGHT FRONT PRE-AMP LINE OUT  |  |
| 19  | BLACK        | FRONT PRE-AMP LINE OUT COMMON |  |
| 200 | WHITE        | LEFT REAR PRE-AMP LINE OUT    |  |

# TABELA DE CONEXÕES

| A4 | AMARELO       | BATERIA (+)                         |  |  |
|----|---------------|-------------------------------------|--|--|
| A5 | AZUL          | ANTENA ELÉTRICA                     |  |  |
| A7 | VERMELHO      | IGNIÇÃO                             |  |  |
| A8 | PRETO         | MASSA (FIO TERRA)                   |  |  |
| B1 | VIOLETA       | ALTO-FALANTE TRASEIRO DIREITO (+)   |  |  |
| B2 | VIOLETA/PRETO | ALTO-FALANTE TRASEIRO DIREITO (-)   |  |  |
| В3 | CINZA         | ALTO-FALANTE DIANTEIRO DIREITO (+)  |  |  |
| B4 | CINAZ/PRETO   | ALTO-FALANTE DIANTEIRO DIREITO (-)  |  |  |
| B5 | BRANCO        | ALTO-FALANTE DIANTEIRO ESQUERDO (+) |  |  |
| B6 | BRANCO/PRETO  | ALTO-FALANTE DIANTEIRO ESQUERDO (-) |  |  |
| В7 | VERDE         | ALTO-FALANTE TRASEIRO ESQUERDO (+)  |  |  |
| B8 | VERDE/PRETO   | ALTO-FALANTE TRASEIRO ESQUERDO (-)  |  |  |
| 1  | CINAZ/PRETO   | ALTO-FALANTE DIANTEIRO DIREITO (-)  |  |  |
| 2  | CINZA         | ALTO-FALANTE DIANTEIRO DIREITO (+)  |  |  |
| 3  | VIOLETA       | ALTO-FALANTE TRASEIRO DIREITO (+)   |  |  |
| 4  | VIOLETA/PRETO | ALTO-FALANTE TRASEIRO DIREITO (-)   |  |  |
| 5  |               |                                     |  |  |
| 6  | VERDE         | ALTO-FALANTE TRASEIRO ESQUERDO (+)  |  |  |
| 7  | VERDE/PRETO   | ALTO-FALANTE TRASEIRO ESQUERDO (-)  |  |  |
| 8  | VERMELHO      | IGNIÇÃO (ACC)                       |  |  |
| 9  | PRETO         | SAÍDA PRE-AMPTRASEIRA (FIO COMUM)   |  |  |
| 10 | VERMELHO      | SAÍDA PRE AMP TRASEIRA DIREITA      |  |  |
| 11 | BRANCO        | ALTO-FALANTE DIANTEIRO ESQUERDO (+) |  |  |
| 12 | BRANCO/PRETO  | ALTO-FALANTE DIANTEIRO ESQUERDO (-) |  |  |
| 13 |               |                                     |  |  |
| 14 | AZUL          | ANTENA ELÉTRICA                     |  |  |
| 15 | AMARELO       | BATERIA (+)                         |  |  |
| 16 | PRETO         | MASSA (FIO TERRA)                   |  |  |
| 17 | BRANCO        | SAIDA LINHA PRENTE ESQ              |  |  |
| 18 | VERMELHO      | SAIDA LINHA PRENTE DIR.             |  |  |
| 19 | PRETO         | COMUM SAIDA LINHA PRENTE            |  |  |
| 20 | BRANCO        | SAÍDA PRE-AMP TRASEIRA ESQUERDA     |  |  |

# SCHALTPLAN ANSCHLUSS

| PIN | KABELFARBE      | FUNKTION / ETIKETT                   |  |
|-----|-----------------|--------------------------------------|--|
| A4  | GELB            | BATTERIE (+)                         |  |
| A5  | BLAU            | MOTORANTENNE                         |  |
| A7  | ROT             | ZUNDUNG(ACC)                         |  |
| A8  | SCHWARZ         | ERDUNG                               |  |
| B1  | VIOLETT         | RECHTER REARLAUTSPRECHER (+)         |  |
| B2  | VIOLETT/SCHWARZ | RECHTER REARLAUTSPRECHER (-)         |  |
| В3  | GRAU            | RECHTER FRONTLAUTSPRECHER (+)        |  |
| B4  | GRAU/SCHWARZ    | RECHTER FRONTLAUTSPRECHER (-)        |  |
| B5  | WEI8            | LINKER FRONTLAUTSPRECHER (+)         |  |
| 86  | WEI8/SCHWARZ    | LINKER FRONTLAUTSPRECHER (-)         |  |
| В7  | GRÜN            | LINKER REARLAUTSPRECHER (+)          |  |
| B8  | GRÜN/SCHWARZ    | LINKER REARLAUTSPRECHER (-)          |  |
| 1   | GRAU/SCHWARZ    | RECHTER VORDERLAUTSPRECHER (-)       |  |
| 2   | GRAU            | RECHTER VORDERLAUTSPRECHER (+)       |  |
| 3   | VIOLETT         | RECHTER RÜCKLAUTSPRECHER (+)         |  |
| 4   | VIOLETT/SCHWARZ | RECHTER RÜCKLAUTSPRECHER (-)         |  |
| 5   |                 |                                      |  |
| 6   | GRÜN            | LINKER RÜCKLAUTSPRECHER (+)          |  |
| 7   | GRÜN/SCHWARZ    | LINKER RÜCKLAUTSPRECHER (-)          |  |
| 8   | ROT             | ZÜNDUNG (ACC)                        |  |
| 9   | SCHWARZ         | RÜCK-PRE-AMP-ANSCHLUSS -AUS          |  |
| 10  | ROT             | RECHTER RÜCK-PRE-AMP-ANSCHLUSS-AU    |  |
| 11  | WEISS           | LINKER VORDERLAUTSPRECHER (+)        |  |
| 12  | WEISS/SCHWARZ   | LINKER VORDERLAUTSPRECHER (-)        |  |
| 13  |                 |                                      |  |
| 14  | BLAU            | MOTORISIERTE ANTENNE                 |  |
| 15  | GELB            | BATTERIE (+)                         |  |
| 16  | SCHWARZ         | GEHÄUSEERDUNG                        |  |
| 17  | WEISS           | HINTERER VORVERSTÄRKERAUSGANG        |  |
| 18  | ROT             | RECHTERVORDERERVORVERSTÄRKERAUSGANG  |  |
| 19  | SCHWARZ         | VORDERER VORVERSTÄRKERAUSGANG NORMAL |  |
| 20  | WEISS           | LINKER RÜCK-PRE-AMP-ANSCHLUSS        |  |

### TABLA DE CONEXIONES EN CONECTORES

| PIN | COLOR DE CABLE  | FUNCI                                     |  |
|-----|-----------------|-------------------------------------------|--|
| A4  | AMARILLO        | + 12V PREMANENTE                          |  |
| A5  | AZUL            | SALIDAANTENAAUTOMÁTICA                    |  |
| A7  | ROJO            | +12V CONTACTO (ACC)                       |  |
| A8  | NEGRO           | MASA                                      |  |
| B1  | VIOLETA         | ALTAVOZ TRASERO DERECHO (+)               |  |
| B2  | VIOLETA/NEGRO   | ALTAVOZ TRASERO DERECHO (-)               |  |
| B3  | GRIS            | ALTAVOZ FRONTAL DERECHO (+)               |  |
| B4  | GRIS/NEGRO      | ALTAVOZ FRONTAL DERECHO (-)               |  |
| B5  | BLANCO          | ALTAVOZ FRONTAL IZQUIERDO (+)             |  |
| B6  | BLANCO/NEGRO    | ALTAVOZ FRONTAL IZQUIERDO (·)             |  |
| B7  | VERDE           | ALTAVOZ TRASERO IZQUIERDO (+)             |  |
| B8  | VERDE/NEGRO     | ALTAVOZ TRASERO (ZQUIERDO (-)             |  |
| 1   | GRIS/ NEGRO     | ALTAVOZ FRONTAL DERECHO (-)               |  |
| 2   | GRIS            | ALTAVOZ FRONTAL DERECHO (+)               |  |
| 3   | VIOLETA         | ALTAVOZ TRASERO DERECHO (+)               |  |
| 4   | VIOLETA / NEGRO | ALTAVOZ TRASERO DERECHO (-)               |  |
| 5   |                 |                                           |  |
| 6   | VERDE           | ALTAVOZ TRASERO IZQUIERDO (+)             |  |
| 7   | VERDE / NEGRO   | ALTAVOZ TRASERO IZQUIERDO (-)             |  |
| 8   | ROJO            | IGNICIÓN (ACC)                            |  |
| 9   | NEGRO           | LINEA DE SALIDA PRE-AMP TRASERA           |  |
| 10  | ROJO            | LINEA DE SALIDA PRE-AMP TRASERA DERECHA   |  |
| 11  | BLANCO          | ALTAVOZ FRONTAL IZQUIERDO (+)             |  |
| 12  | BLANCO / NEGRO  | ALTAVOZ FRONTAL IZQUIERDO (-)             |  |
| 13  |                 |                                           |  |
| 14  | AZUL            | ALIMENTACIÓN DE ANTENA                    |  |
| 15  | AMARILLO        | BATERÍA(+)                                |  |
| 16  | NEGRO           | CHASIS DE TIERRA                          |  |
| 17  | BLANCO          | SALIDA L. PREAMP FRONTAL IZQUIERD         |  |
| 18  | ROJO            | SALIDA L. PREAMP FRONTAL DERECHA          |  |
| 19  | NEGRO           | SALIDA L. PREAMP FRONTAL COMUN            |  |
| 20  | BLANCO          | LINEA DE SALIDA PRE-AMP TRASERA IZQUIERDA |  |

# FR PLAN DE CABLAGE

| FICHE | COULEUR DU CABLE | FONCTION / MARQUE              |  |  |
|-------|------------------|--------------------------------|--|--|
| A4    | JAUNE            | BATTERIE (+)                   |  |  |
| A5    | BLEU             | PUIS SANC ANTENNE              |  |  |
| A7    | ROUGE            | IGNITION (ACC)                 |  |  |
| A8    | NOIR             | TERRE                          |  |  |
| B1    | VIOLET           | HAUT PARLEUR COTE DROIT (+)    |  |  |
| B2    | VIOLET/NOIR      | HAUT PARLEUR COTE DROIT (-)    |  |  |
| B3    | GRIS             | HAUT PARLEUR AVANT DROIT (+)   |  |  |
| B4    | GRIS/NOIR        | HAUT PARLEUR AVANT DROIT (-)   |  |  |
| B5    | BLANC            | HAUT PARLEUR AVANT GAUCHE (+)  |  |  |
| B6    | BLANC/NOIR       | HAUT PARLEUR AVANT GAUCHE (-)  |  |  |
| B7    | VERT             | HAUT PARLEUR COTE GAUCHE (+)   |  |  |
| B8    | VERT/NOIR        | HAUT PARLEUR COTE GAUCHE (-)   |  |  |
| 1     | GRIS/NOIR        | ENCEINTE AVANT DROIT (-)       |  |  |
| 2     | GRIS             | ENCEINTE AVANT DROIT (+)       |  |  |
| 3     | VIOLET           | ENCEINTE ARRIERE DROIT (+)     |  |  |
| 4     | VIOLET / NOIR    | ENCEINTE ARRIERE DROIT (-)     |  |  |
| 5     |                  |                                |  |  |
| 6     | VERT             | ENCEINTE ARRIERE GAUCHE (+)    |  |  |
| 7     | VERT/NOIR        | ENCEINTE ARRIERE GAUCHE (-)    |  |  |
| 8     | ROUGE            | ALLUMAGE (ACC)                 |  |  |
| 9     | NOIR             | SORTIE COMMUNE ARRIERE PRE-AMP |  |  |
| 10    | ROUGE            | SORTIE PRE-AMP ARRIERE DROITE  |  |  |
| 11    | BLANC            | ENCEINTE AVANT GAUCHE (+)      |  |  |
| 12    | NOIR/BLANC       | ENCEINTE AVANT GAUCHE (-)      |  |  |
| 13    |                  |                                |  |  |
| 14    | BLEU             | PUISSANCE ANTENNE              |  |  |
| 15    | JAUNE            | BATTERIE (+)                   |  |  |
| 16    | NOIR             | CHASSIS TERRE                  |  |  |
| 17    | BLANC            | SORTIE AVANT GAUCHE PRE-AMPLI  |  |  |
| 18    | ROUGE            | SORTIE AVANT DROITE PRE-AMPLI  |  |  |
| 19    | NOIR             | SORTIE AVANT COMMUNE PRE-AMPLI |  |  |
| 20    | BLANC            | SORTIE PRE-AMP ARRIERE GAUCHE  |  |  |