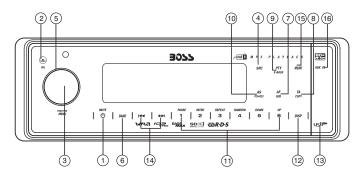

# 1. BUTTONS LOCATION AND FUNCTIONS

### 

- 1. Power Button / Mute Button
- Panel Release Button Audio Button/MP3 Enter Button

- Source Button
   Encoder Volume Knob
   Band Button/Search Button/ File Erase Button
   Subwoofer Button/AF Button
   Copy Button/ TA Button
   INBASS Button/PTY Button

- Note and the little state of the little s

- 11. Preset Memory Buttons
  12. Display Button
  13. USB Cover/Socket
  14. Tuning Up/Down & Track Up / Down Buttons
  15. System Menu Button
  16. Aux In Jack