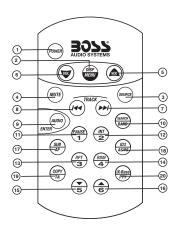

### 

- 1. Power Button / Mute Button
- Panel Release Button Audio Button/MP3 Enter Button

- Source Button
   Encoder Volume Knob
   Band Button/Search Button/ File Erase Button
   Subwoofer Button/AF Button
   Copy Button/ TA Button
   INBASS Button/PTY Button

- Note and the little state of the little s

- 11. Preset Memory Buttons
  12. Display Button
  13. USB Cover/Socket
  14. Tuning Up/Down & Track Up / Down Buttons
  15. System Menu Button
  16. Aux In Jack