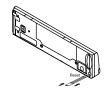

# Removing the unit

- a. Frame
- Insert fingers into the groove in the front of frame and pull out to remove the frame. (When re-attaching the frame, point the side with a groove down wards and attach it.)
- c. Insert the levers supplied with the unit into the grooves at both sides of the unit as shown in figure until they click. Pulling the levers makes it possible to remove the unit from the dashboard.