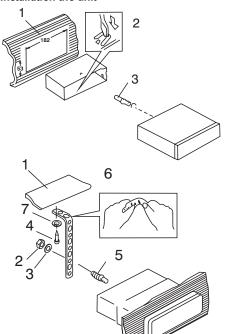

### Installation the unit

- 1. Dashboard
- 2. Holder

After inserting the half sleeve into the dashboard, select the appropriate tab according to the thickness of the dashboard material and bend them inwards to secure the holder in place.

- 3. Screw
- 1. Dashboard
- 2. Nut (5mm)
- 3. Spring washer
- 4. Screw (4x12mm)
- 5. Screw
- Support Strap
   Be sure to use the support strap to secure
   the back of the unit in place. The strap can
   be bent by hand to the desired angle.
- 7. Plain washer

# Removing the unit

- a. Frame
- Insert fingers into the groove in the front of frame and pull out to remove the frame. (When re-attaching the frame, point the side with a groove down wards and attach it.)
- c. Insert the levers supplied with the unit into the grooves at both sides of the unit as shown in figure until they click. Pulling the levers makes it possible to remove the unit from the dashboard.

### Trim Plate Installation:

Push the trim plate against the chassis until it is fitted.

You must do this before you install the front panel, otherwise it can't be attached.

# DIN REAR-MOUNT (METHOD B)

Installation using the screw holes on the sides of the unit. Fastening the unit to the factory radio mounting bracket.

- Select a position where the screw holes of the bracket and the screw holes of the main unit become aligned (are fitted) and tighten the screws at 2 places on each side.
- 2. Screw
- 3. Factory radio mounting bracket.
- 4. Dashboard or Console
- 5. Hook (Remove this part)

Note: the mounting box, outer trim ring, and half-sleeve are not used for method B installation.