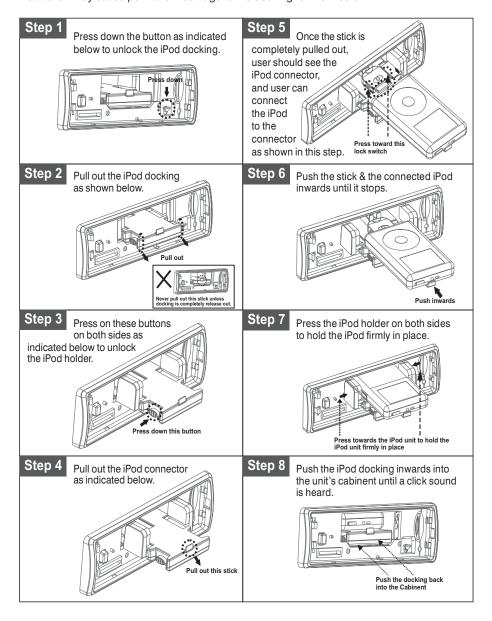

# 3. DETACHABLE CONTROL PANEL (D.C.P.)

Removing The Detachable Control Panel (D.C.P.).

- 1. Turn the power off
- 2. Press the D.C.P. release button
- 3. Remove the D.C.P.

# Attaching the DCP

- 1. Attach the panel at the right side first, with point B on the main unit touching point A on the D.C.P. (As shown on the diagram).
- 2. Then press the left side of D.C.P. onto the main unit until a "click" sound is heard.

#### CAUTION

- DO NOT insert the D.C.P from the left side. Doing so may damage it.
- The D.C.P can easily be damaged by shocks. After removing it, place it in a protective case and be careful not
  to drop it or subject it to strong shocks.
- When the release button is pressed and the D.C.P is unlocked, the car's vibrations may cause it to fall. To
  prevent damage to the D.C.P, always store it in a protective case after detaching it.
- The rear connector that connects the main unit and the D.C.P is an extremely important part. Be careful not to damage it by pressing on it with fingernails, pens, screwdrivers, etc.