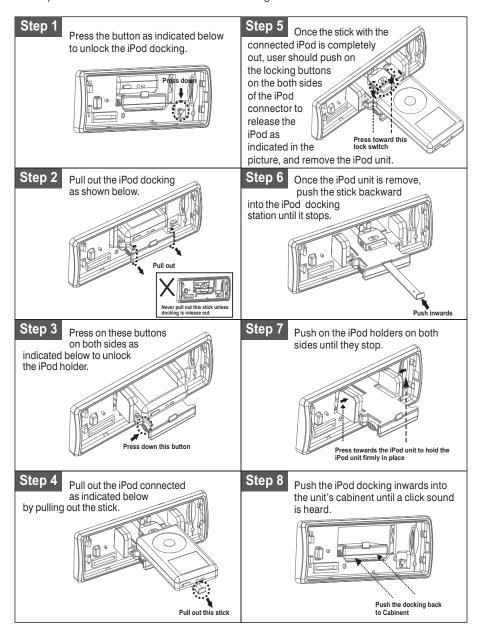

# 3. DETACHABLE CONTROL PANEL (D.C.P.)

Removing The Detachable Control Panel (D.C.P.).

- 1. Turn the power off
- 2. Press the D.C.P. release button
- 3. Remove the D.C.P.

# Attaching the DCP

- 1. Attach the panel at the right side first, with point B on the main unit touching point A on the D.C.P. (As shown on the diagram).
- 2. Then press the left side of D.C.P. onto the main unit until a "click" sound is heard.

#### CAUTION

- DO NOT insert the D.C.P from the left side. Doing so may damage it.
- The D.C.P can easily be damaged by shocks. After removing it, place it in a protective case and be careful not
  to drop it or subject it to strong shocks.
- When the release button is pressed and the D.C.P is unlocked, the car's vibrations may cause it to fall. To
  prevent damage to the D.C.P, always store it in a protective case after detaching it.
- The rear connector that connects the main unit and the D.C.P is an extremely important part. Be careful not to damage it by pressing on it with fingernails, pens, screwdrivers, etc.