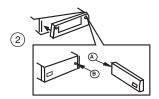

# 3. DETACHABLE CONTROL PANEL (D.C.P.)

Removing The Detachable Control Panel (D.C.P.).

- 1. Turn the power off
- 2. Press the D.C.P. release button
- 3. Remove the D.C.P.

# Attaching the DCP

- 1. Attach the panel at the right side first, with point B on the main unit touching point A on the D.C.P. (As shown on the diagram).
- 2. Then press the left side of D.C.P. onto the main unit until a "click" sound is heard.

#### CAUTION

- DO NOT insert the D.C.P from the left side. Doing so may damage it.
- The D.C.P can easily be damaged by shocks. After removing it, place it in a protective case and be careful not
  to drop it or subject it to strong shocks.
- When the release button is pressed and the D.C.P is unlocked, the car's vibrations may cause it to fall. To
  prevent damage to the D.C.P, always store it in a protective case after detaching it.
- The rear connector that connects the main unit and the D.C.P is an extremely important part. Be careful not to damage it by pressing on it with fingernails, pens, screwdrivers, etc.