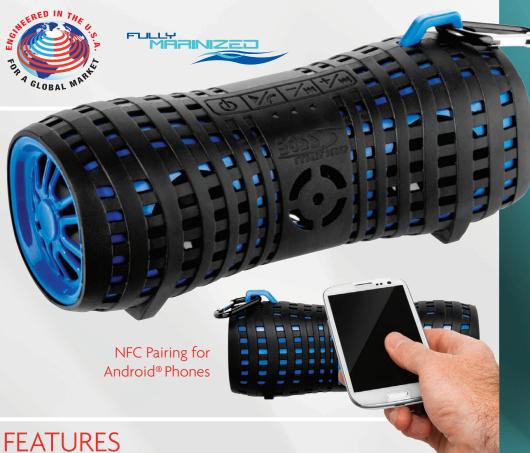

## MARINE IPX4 RATED

Water Resistant Construction

• NFC Pairing for Android® Phones

• Auto Pairing

• Audio Streaming

• Hands-Free Calling

• Built-in Microphone

Track Control

Volume Control

• USB Cable (Included)

• USB Charging

• 3.5mm Aux-In (Aux Cable Included)

• Up to 8 hours of Playback

• Li-ion Rechargeable Battery

• Range: Up to 33 ft (10 m)

• Measures: 6-5/8" x 2-3/4" (168 x 70 mm)

With an IPX4\* water resistant exterior, the BOSS Marine Bluetooth portable speaker is the perfect audio device for all action sports and outdoor enthusiasts to take anywhere.

It's rugged, shock absorbent, and has a certified water resistant exterior. This lightweight MRBT200 is built for the outdoors and aquatic environment.