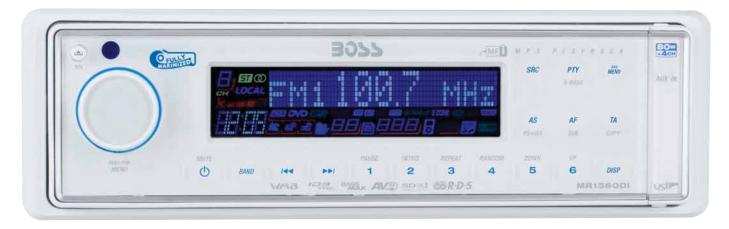

## **MR1560DI**

## FULLY MARINIZED SOLID STATE MP3-COMPATIBLE IN-DASH RECEIVER WITH BUILT-IN IPod DOCKING STATION WITH USB AND SD MEMORY CARD PORTS AND FRONT PANEL AUX INPUT

- ISO DIN mounting
- Full detachable drop-down front panel
- 5 Volt preamp output
- Oversized, active black mask display
- Illuminated touch-sensitive control panel
- PLL synthesized tuner
- 30 Station presets
  Quartz digital clock
- Built-in iPod Docking Station with iPod connector (compatible with various iPod models)
- Full iPod control: View playlist, artist, album, song seach on the display
- Switchable USA/Europe/Asia radiofrequencies
- RDS (Radio Data System)
- USB port
- SD Memory Card port
- Front panel auxiliary input
- Compatible with audio output of iPod and other MP3 players
- Mute function
- Track repeat
- Intro scan
- ID3-tag display
- Subwoofer output (BassMax)
- Preset EQ response curves
- Separate bass and treble
- Balance and fader controls
- Dual (front and rear) RCA outputs
- Loudness
- Stereo/mono & local/distance switches
- Wireless remote control
- Output power: 80W x 4 channels