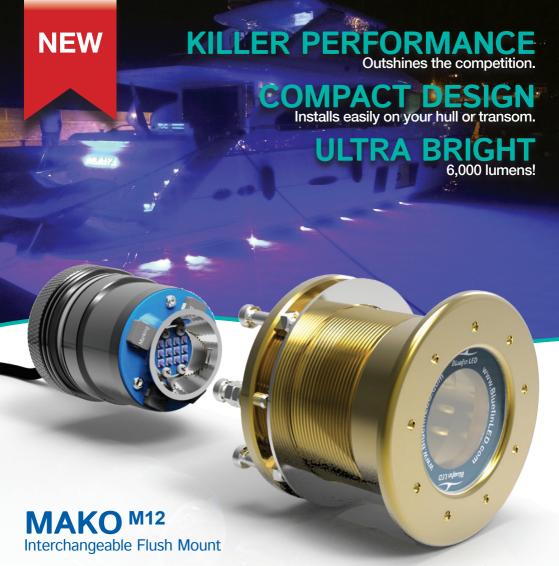

The ultra compact design of the Mako M12 Interchangeable Flush Mount offers unrivalled performance with almost unlimited mounting options thanks to the low profile bezel and short body length. Thru-Hull mounting provides secure fixing with the added benefit of a removable LED cartride that can be serviced from inside the hull, eliminating the need of a costly haul-out fee. Very simple installation thanks to our inbuilt driver technology, just two wires to connect, reverse polarity protected with active thermal control. Guard X protective coating on the lens prevents marine growth build-up.

## MAKO M12 Interchangeable Flush Mount

| MAKO                           | M12                  |
|--------------------------------|----------------------|
| Colours:                       |                      |
| Boat Size:                     | 7-25M or 25-85ft     |
| Lumen Output:                  | 6000                 |
| Current:                       | 12V DC 5.0A 24V 2.6A |
| Maximum Wattage:               | 70W                  |
| Beam Angle:                    | 60°                  |
| Driver Type:                   | Internal             |
| Hole Cut Out Required:         | 65mm or 2.5"         |
| Light Diameter:                | 85mm or 3.35"        |
| Bezel Profile:                 | 4mm or 0.16"         |
| Overall Length:                | 120mm or 4.75"       |
| Light Aperture:                | 48mm or 1.89"        |
| Over/Under Voltage Protection: | Thermal Trip         |
| Lens Type:                     | Borosilicate Glass   |