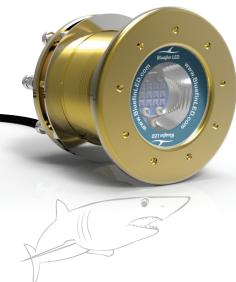

The ultra compact design of the Mako M12 Interchangeable Flush Mount offers unrivalled performance with almost unlimited mounting options thanks to the low profile bezel and short body length. Thru-Hull mounting provides secure fixing with the added benefit of a removable LED cartride that can be serviced from inside the hull, eliminating the need of a costly haul-out fee. Very simple installation thanks to our inbuilt driver technology, just two wires to connect, reverse polarity protected with active thermal control. Guard X protective coating on the lens prevents marine growth build-up.

## MAKO M12 Interchangeable Flush Mount

| MAKO                           | M12                  |
|--------------------------------|----------------------|
| Colours:                       |                      |
| Boat Size:                     | 7-25M or 25-85ft     |
| Lumen Output:                  | 6000                 |
| Current:                       | 12V DC 5.0A 24V 2.6A |
| Maximum Wattage:               | 70W                  |
| Beam Angle:                    | 60°                  |
| Driver Type:                   | Internal             |
| Hole Cut Out Required:         | 65mm or 2.5"         |
| Light Diameter:                | 85mm or 3.35"        |
| Bezel Profile:                 | 4mm or 0.16"         |
| Overall Length:                | 120mm or 4.75"       |
| Light Aperture:                | 48mm or 1.89"        |
| Over/Under Voltage Protection: | Thermal Trip         |
| Lens Type:                     | Borosilicate Glass   |