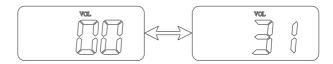

### **Volume Control**

Pressing the button + or - for more than 2 seconds at any state, the system will be ready for the volume control with the range of 0~31 displayed on the screen. Adjust it to your desired setting without audio distortion.

*Note*: The worlds VOL will be displayed on LCD screen during adjusting system volume.

4