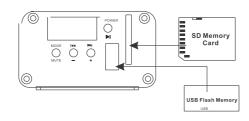

### **Features**

- Detachable amplifier
- Weatherproof loudspeakers with cable wire harness
- Laminated LCD display
- Built in FM radio with electronic auto-scan tuning
- USB interface:support USB flash memory
- SD slot: support 128MB,256MB,512MB,1GB,2GB/4GB SD card
- Automatically playing function:play the music automatically when you insert USB device/SD card with Mp3 format songs
- Remote controller
- Mute function
- 3.5mm stereo input plug
- Easy installation
- Suitable for 12V motorcycles, scooters and boats

### **Select an Operation Mode**

Pressing the button MODE on the front panel can change the mode from one to other (FM Radio—AUX—USB--SD mode) and select one of the mode you like.

Note: USB and SD modes are active only when a device is connected to the USB port/SD slot.

### **USB/SD Mp3 Automatically Playing Function**

The system will play Mp3 format songs automatically when an USB flash memory/SD card is inserted to the USD port/ SD slot on the front panel at any state.