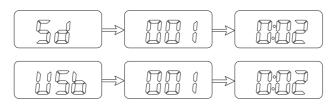

### **Select an Operation Mode**

Pressing the button MODE on the front panel can change the mode from one to other (FM Radio—AUX—USB--SD mode) and select one of the mode you like.

Note: USB and SD modes are active only when a device is connected to the USB port/SD slot.

### **USB/SD Mp3 Automatically Playing Function**

The system will play Mp3 format songs automatically when an USB flash memory/SD card is inserted to the USD port/ SD slot on the front panel at any state.

1) Pressing the button ► to select last or next song.

2) Pressing the button ▶ | will pause the music playing and disable it by pressing it again.