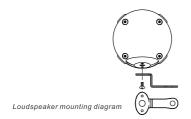

ated LCD display
- Built in FM radio with electronic auto-scan tuning
- USB interface:support USB flash memory
- SD slot: support 128MB,256MB,512MB,1GB,2GB/4GB SD card
- Automatically playing function:play the music automatically when you insert USB device/SD card with Mp3 format songs
- Remote controller
- Mute function
- 3.5mm stereo input plug
- Easy installation
- Suitable for 12V motorcycles, scooters and boats

### **Contents**

| AMPLIFIER 1PC                               |
|---------------------------------------------|
| WEATHERPROOF, HIGH PERFORMACE SPEAKERS 2PCS |
| MOUNTING HARDWARE2PCS                       |
| REMOTE CONTROLLER1PC                        |
| USER'S MANUAL1PC                            |

### **Connection Diagram**







### **Loudspeaker Mounting Diagram**



# MC500 Motorcycle/UTV Amplified Speaker System

# **Specifications**

| Operation Voltage10~16V                      |
|----------------------------------------------|
| Max Power600W                                |
| THD<0.1%                                     |
| S/N>50dB                                     |
| Channel Separation>50dB                      |
| Channel Balance<2dB                          |
| Frequency Response0Hz-20kHz                  |
| FM Frequency Range87.5-108.0MHz              |
| FM Sensitivity104 V@S/N 30dB                 |
| USB PortSupport USB 2.0                      |
| SD SlotSupport 128MB,256MB,512MB,1GB,2GB/4GB |

### **Remote Control**

The remote control can take place of the 4 same buttons on the main unit\*.

\*Note: The key  $\oplus$  (Power) on