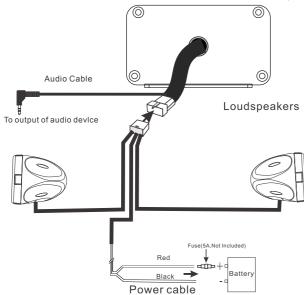

### **Connection Diagram**

### First Time to Use the System

Plug in the female connector loudspeakers to the male connector at amplifier

Connect an external source to the 3.5mm stereo input plug at loudspeaker wire harness

Connect the power cable to 12 VDC power supply