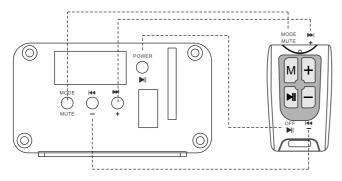

### **Remote Control**

The remote control can take place of the 4 same buttons on the main unit\*.

\*Note: The key  $\oplus$  (Power) on the remote control can't power up the system but it can power off the system.

Remote controller function diagram