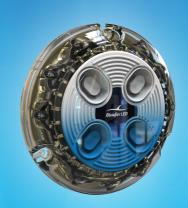

## PIRANHA P4 DUAL COLOUR

- Focused x-beam patented technologu
- Surface mounted.
- · High impact Polymer lens and base.
- Class leading 2750 fixture Lumens in blue or white.
- Compact & low profile suitable for all hull types.
- Simple 2 wire installation, small cable entry hole.
- Build in driver technology with active thermal rollback.
- Control via Bluefin toggle switch.

| PIRANHA       | P4 (X-BEAM)   |
|---------------|---------------|
| Colours:      | 0             |
| Boat Size:    | 12m/40ft      |
| Lumen Output: | 2750          |
| Current:      | 12V 2A 24V 1A |