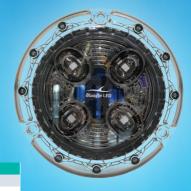

#### PIRANHA P4

- Focused x-beam patented technology
- Surface mounted
- High impact Polymer lens and base.
- Class leading 1600/2000 fixture Lumens.
- Compact & low profile suitable for all hull types.
- Build in driver technology with active thermal rollback
- Control via Bluefin toggle switch.

| PIRANHA       | P4            | P4 CC         |
|---------------|---------------|---------------|
| Colours:      | • 0           |               |
| Boat Size:    | 7m/25ft       | 7m/25ft       |
| Lumen Output: | 1600          | 2000          |
| Current:      | 12V 1A 24V.5A | 12V 1A 24V.5A |