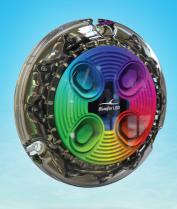

## PIRANHA PACC (HI-POWER)

- · Focused cross beam patented technology.
- Surface mounted.
- · Available in AB2 Bronze or Aluminium hard anodised.
- · Class leading 4000 fixture Lumens.
- · Compact & low profile suitable for all hull types.
- 2/3 wire installation, small cable entry hole.
- · Build in driver technology with active thermal rollback.
- Control via Bluefin toggle switch, Bluefin Digital scroll wheel or IYS system for MFD/Mobile device.

| PIRANHA       | P4 (X-BEAM)   |
|---------------|---------------|
| Colours:      | <b>6</b>      |
| Boat Size:    | 14m/45ft      |
| Lumen Output: | 4000          |
| Current:      | 12V 2A 24V.1A |