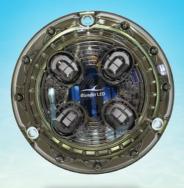

## PIRANHA P4 X (HI-POWER)

- · Focused x-beam patented technology.
- Surface mounted.
- · Available in AB2 Bronze or Aluminium hard anodised.
- · Class leading 2750 fixture Lumens.
- · Compact & low profile suitable for all hull types.
- · Simple 2 wire installation, small cable entry hole.
- · Build in driver technology with active thermal rollback.
- · Control via Bluefin toggle switch.

| PIRANHA       | P4 (X-BEAM)   |
|---------------|---------------|
| Colours:      | • 0           |
| Boat Size:    | 14m/45ft      |
| Lumen Output: | 2750          |
| Current:      | 12V 1A 24V.5A |